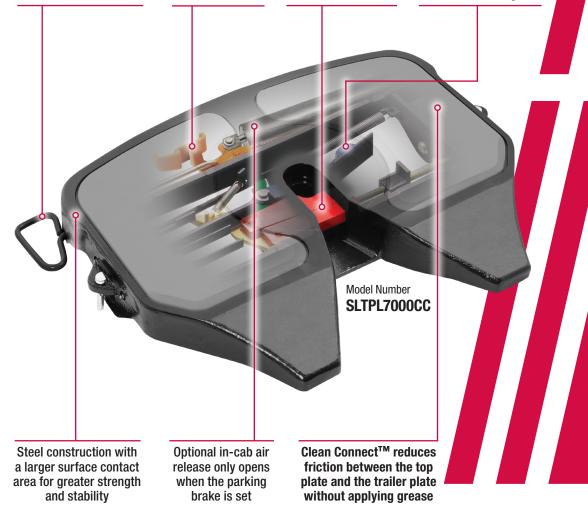

#### **Features and Benefits:**

- Connect tractors to trailers without applying grease on the top plate surface
- Reduces operating cost
- Improves shop productivity
- Mechanics work cleaner, faster and safer
- No greasy mess hiding potential frame defects or missing bolts
- Less grease getting squeezed out onto the highway helps protect our environment
- Get all the benefits of the 7000 No-Slack fifth wheel, plus a GREASE-**FREE top plate surface**

Pull handle is the easiest to operate in the industry-No complicated opening sequence to remember

Built in secondary lock can only be released by pulling the handle

No-Slack® lock is self-adjusting to give you a snug, secure connection

Locking trigger helps minimize high-hitching to reduce tractor, trailer and tire damage